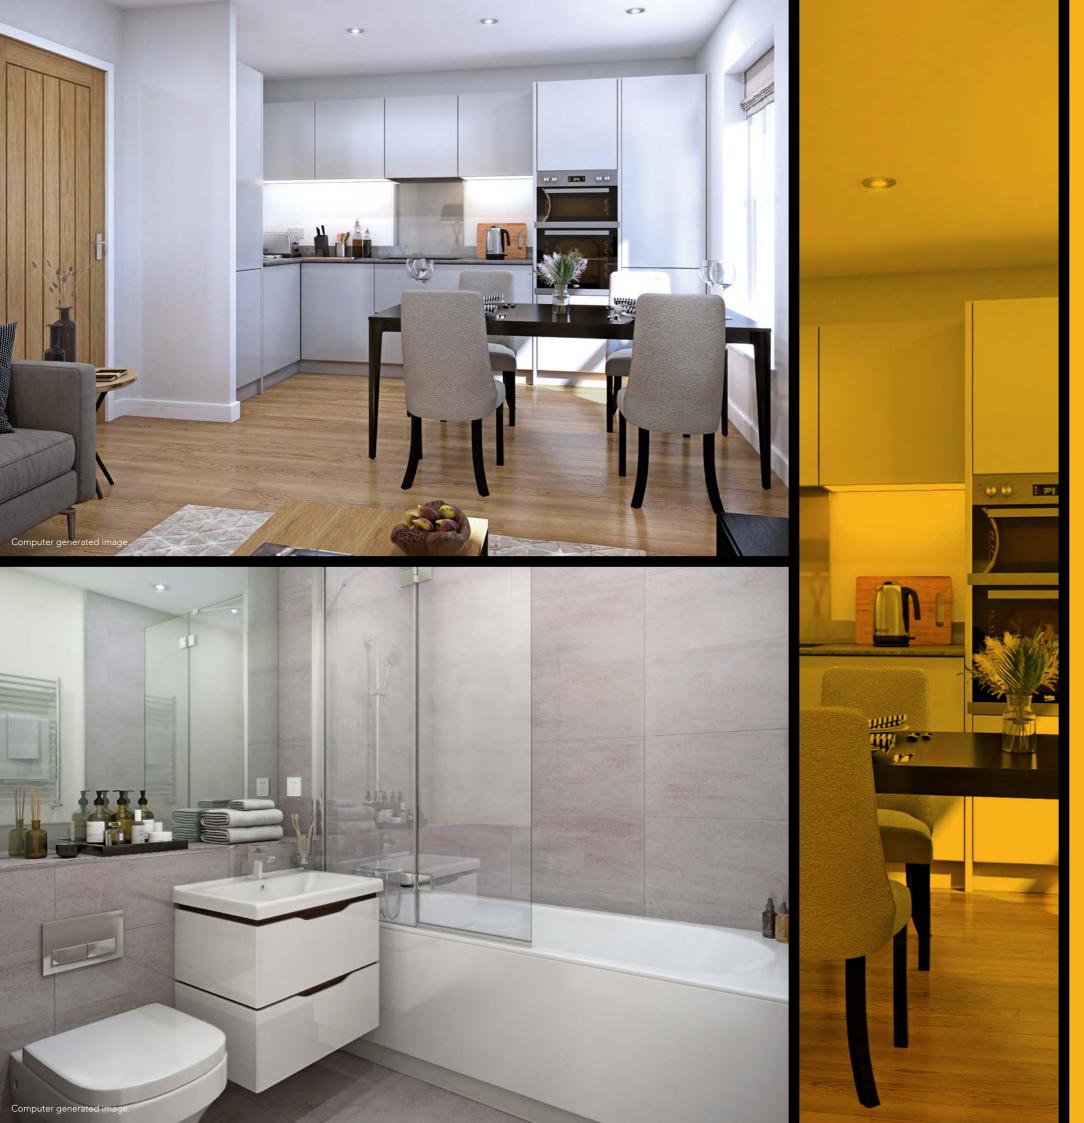

# S T E P I N S I D E

Every detail has been carefully considered in the design and build of your new home. Commodore kitchens and contemporary bathrooms complete with quality units and appliances are fitted as standard.

### INDIVIDUALLY DESTGNED KITCHEN

- Contemporary styled handleless doors
- High level multifunctional Beko stainless steel fan assisted oven
- Four burner Beko ceramic hob
- Integrated Beko dishwasher
- LED strip feature lighting under wall mounted units
- Elica telescopic extractor
- Glass splashback behind hob

#### QUALITY BATHROOM

- Bath/showers with thermostatic mixers and glazed shower screens
- Luxury contemporary bathroom suites in white
- Heated towel rails
- Mirror
- Porcelanosa wall and floor tiles

PSWICH