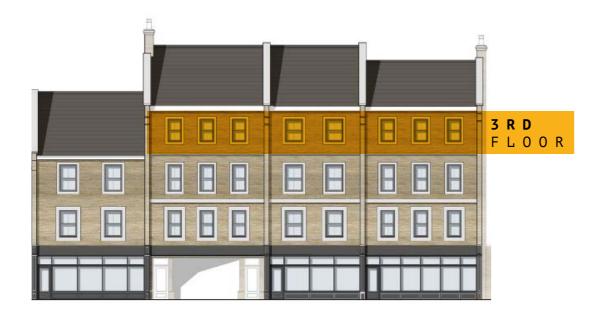

3.76m x 3.21m | 12'4" x 10'6" |
| Kitchen/Living/Dining | 6.79m x 3.77m | 22'3" x 12'4" |

#### **APARTMENT 9**

| Total                 | 65.8 sq m     | 708 sq ft      |
|-----------------------|---------------|----------------|
| Bedroom 2             | 3.88m x 2.68m | 12'7" x 8'10"  |
| Bedroom 1             | 3.88m x 3.20m | 12'7" x 10'6"  |
| Kitchen/Living/Dining | 6.00m x 4.61m | 19'8" x '15'1" |
|                       |               |                |

#### **APARTMENT 10**

| Total                 | 68 sq m       | 732 sq ft     |
|-----------------------|---------------|---------------|
| Bedroom 2             | 4.05m x 2.69m | 13'3" x 8'10" |
| Bedroom 1             | 3.96m x 2.83m | 13'0" x 9'3"  |
| Kitchen/Living/Dining | 6.83m x 6.01m | 22'4" x 19'9" |



# FLOOR THREE



#### **APARTMENT 11**

| Total                 | 79.7 sq m     | 858 sq ft      |
|-----------------------|---------------|----------------|
| Study                 | 3.53m x 2.70m | 13'7" x 8'10"  |
| Bedroom 2             | 3.64m x 3.51m | 11'11" x 11'6" |
| Bedroom 1             | 4.83m x 2.85m | 15'10" x 9'4"  |
| Kitchen/Living/Dining | 5.74m x 4.90m | 18'8" x 16'1"  |

#### **APARTMENT 12**

| Total                 | 62.3 sq m     | 670 sq ft     |
|-----------------------|---------------|---------------|
| Bedroom 2             | 3.27m x 2.22m | 10'9" x 7'3"  |
| Bedroom 1             | 3.76m x 3.21m | 12'4" x 10'6" |
| Kitchen/Living/Dining | 6.79m x 3.77m | 22'3" x 12'4" |
|                       |               |               |

#### **APARTMENT 13**

| Total                 |