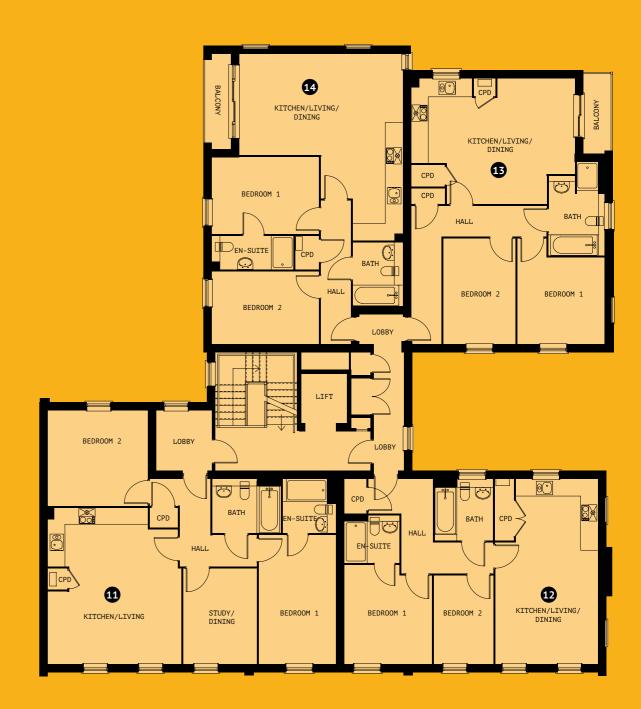

#### **APARTMENT 11**

| Total                 | 79.7 sq m     | 858 sq ft      |
|-----------------------|---------------|----------------|
| Study                 | 3.53m x 2.70m | 13'7" x 8'10"  |
| Bedroom 2             | 3.64m x 3.51m | 11'11" x 11'6" |
| Bedroom 1             | 4.83m x 2.85m | 15'10" x 9'4"  |
| Kitchen/Living/Dining | 5.74m x 4.90m | 18'8" x 16'1"  |

#### **APARTMENT 12**

| Total                 | 62.3 sq m     | 670 sq ft     |
|-----------------------|---------------|---------------|
| Bedroom 2             | 3.27m x 2.22m | 10'9" x 7'3"  |
| Bedroom 1             | 3.76m x 3.21m | 12'4" x 10'6" |
| Kitchen/Living/Dining | 6.79m x 3.77m | 22'3" x 12'4" |
|                       |               |               |

#### **APARTMENT 13**

| Total                 | 65.8 sq m     | 708 sq ft     |
|-----------------------|---------------|---------------|
| Bedroom 2             | 3.89m x 2.68m | 12'9" x 8'10" |
| Bedroom 1             | 3.89m x 3.20m | 12'9" x 10'6" |
| Kitchen/Living/Dining | 6.00m x 4.61m | 19'8" x 15'1" |
|                       |               |               |

#### **APARTMENT 14**

| Kitchen/Living/Dining | 6.83m x 6.01m | 22'4" x 19'9" |
|-----------------------|---------------|---------------|
| Bedroom 1             | 3.95m x 2.83m | 13'0" x 9'3"  |
| Bedroom 2             | 4.05m x 2.69m | 13'3" x 8'10" |
| Total                 | 68 sq m       | 732 sq ft     |