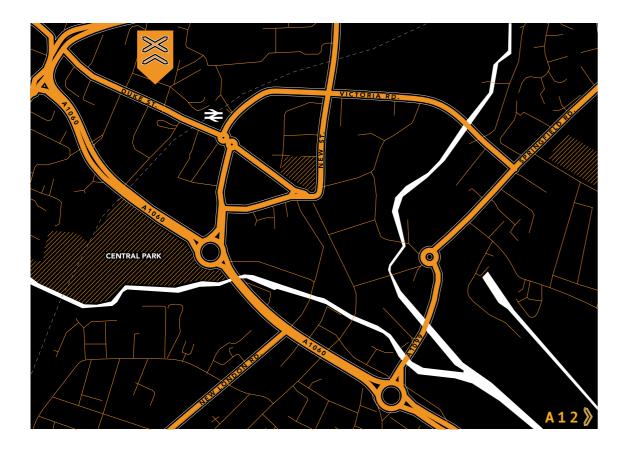

# PERFECTLY CONNECTED

Leave one city for another, London Liverpool Street is less than 40 minutes from your door, with as many as 6 services running per hour. The Signal Yard is perfect for commuters, saving you time to spend living your life.

Take advantage of this great location within 100 metres of Chelmsford Railway Station, pop into London to see a West End show in less than 1hr 10mins or dip your toes in the sea at Southend seafront, just 35 minutes away.