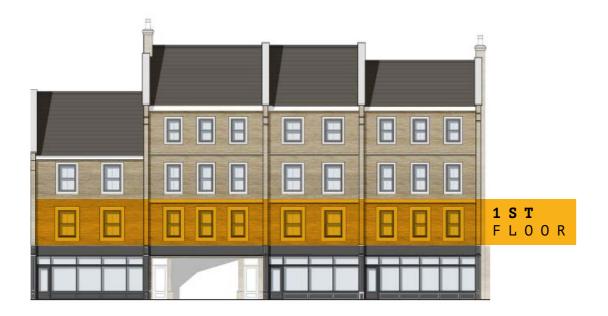

nd. Take a walk through the beautiful Victorian gardens and ancient woodland, relax and unwind.



Chelmsford City Racecourse, located just 18 minutes drive from The Signal Yard, in the picturesque countryside. Whether you are a racing fanatic, just having a flutter or a music lover, you will find yourself enticed by the many events held at the racecourse, including Arabian race nights, concerts and many family fun days.







# GET YOUR HEART





# RACING...



One of the UK's first-class clubs, Essex County Cricket Club are based at the Chelmsford County Ground. Whether you play or just spectate it is less than 10 minutes drive from your new home. If cricket isn't for you, the stadium holds many other events including boxing nights, darts and seasonal lunch days.



# F L O O R O N E



#### **APARTMENT 1**

| Total                 | 71.6 sq m     | 770 sq ft       |
|-----------------------|---------------|-----------------|
| Bedroom 2             | 3.89m x 2.32m | 12'9" x 7'7"    |
| Bedroom 1             | 4.01m x 3.93m | 13'2" x 12'11"  |
| Kitchen/Living/Dining | 6.36m x 3.64m | 20'10" x 11'11" |
|                       |               |                 |

#### APARTMENT 2

| Kitchen/Living/Dining | 5.59m x 4.75m | 18'4" x 15'7" |
|-----------------------|---------------|---------------|
| Bedroom 1             | 4.83m x 2.85m | 15'0" x 9'4"  |
| Bedroom 2             | 3.53m x 2.85m | 11'7" x 9'4"  |
| Total                 | 66 sq m       | 710 sq ft     |

#### APARTMENT 3

| Total                 | 62.3 sq m     | 670 sq ft     |
|-----------------------|-----