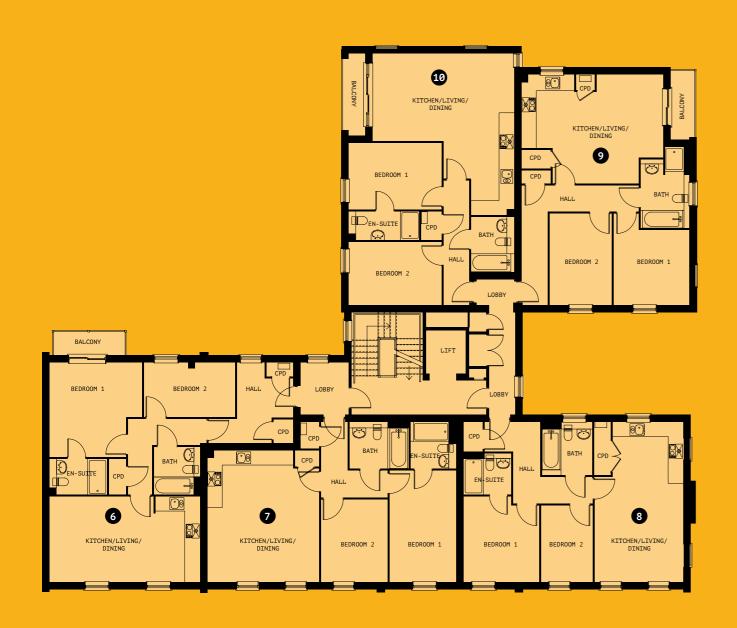

#### **APARTMENT 6**

| Total                 | 71.6 sq m     | 770 sq ft       |
|-----------------------|---------------|-----------------|
| Bedroom 2             | 3.89m x 2.32m | 12'9" x 7'7"    |
| Bedroom 1             | 4.01m x 3.93m | 13'2" x 12'11"  |
| Kitchen/Living/Dining | 6.36m x 3.64m | 20'10" x 11'11" |
|                       |               |                 |

#### APARTMENT 7

| Total                 | 66 sq m       | 710 sq ft     |
|-----------------------|---------------|---------------|
| Bedroom 2             | 3.53m x 2.85m | 11'7" x 9'4"  |
| Bedroom 1             | 4.83m x 2.85m | 15'10" x 9'4" |
| Kitchen/Living/Dining | 5.59m x 4.75m | 18'4" x 15'7" |

#### APARTMENT 8

| Total                 | 62.3 sq m     | 670 sq ft     |
|-----------------------|---------------|---------------|
| Bedroom 2             | 3.27m x 2.22m | 10'6" x 7'3"  |
| Bedroom 1             | 3.76m x 3.21m | 12'4" x 10'6" |
| Kitchen/Living/Dining | 6.79m x 3.77m | 22'3" x 12'4" |

#### **APARTMENT 9**

| Total                 | 65.8 sq m     | 708 sq ft      |
|-----------------------|---------------|----------------|
| Bedroom 2             | 3.88m x 2.68m | 12'7" x 8'10"  |
| Bedroom 1             | 3.88m x 3.20m | 12'7" x 10'6"  |
| Kitchen/Living/Dining | 6.00m x 4.61m | 19'8" x '15'1" |
|                       |               |                |

#### **APARTMENT 10**

| Total                 | 68 sq m       | 732 sq ft     |
|-----------------------|---------------|---------------|
| Bedroom 2             | 4.05m x 2.69m | 13'3" x 8'10" |
| Bedroom 1             | 3.96m x 2.83m | 13'0" x 9'3"  |
| Kitchen/Living/Dining | 6.83m x 6.01m | 22'4" x 19'9" |