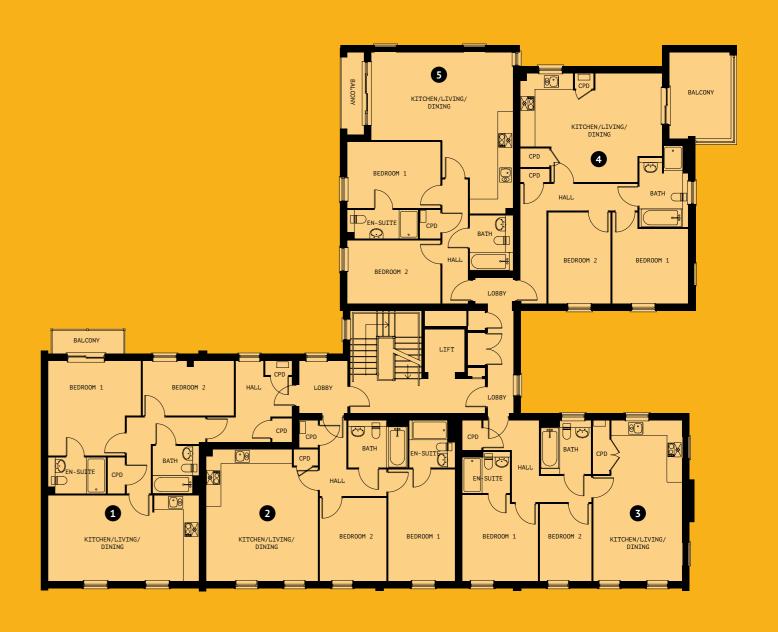

#### **APARTMENT 1**

| Total                 | 71.6 sq m     | 770 sq ft       |
|-----------------------|---------------|-----------------|
| Bedroom 2             | 3.89m x 2.32m | 12'9" x 7'7"    |
| Bedroom 1             | 4.01m x 3.93m | 13'2" x 12'11"  |
| Kitchen/Living/Dining | 6.36m x 3.64m | 20'10" x 11'11" |
|                       |               |                 |

#### APARTMENT 2

| Kitchen/Living/Dining | 5.59m x 4.75m | 18'4" x 15'7" |
|-----------------------|---------------|---------------|
| Bedroom 1             | 4.83m x 2.85m | 15'0" x 9'4"  |
| Bedroom 2             | 3.53m x 2.85m | 11'7" x 9'4"  |
| Total                 | 66 sq m       | 710 sq ft     |

#### APARTMENT 3

| Total                 | 62.3 sq m     | 670 sq ft     |
|-----------------------|---------------|---------------|
| Bedroom 2             | 3.27m x 2.22m | 10'9" x 7'3"  |
| Bedroom 1             | 3.76m x 3.21m | 12'4" x 10'6" |
| Kitchen/Living/Dining | 6.79m x 3.77m | 22'3" x 12'4" |
|                       |               |               |

#### **APARTMENT 4**

|                                                   | Total                 | 65.8 sq m     | 708 sq ft     |
|---------------------------------------------------|-----------------------|---------------|---------------|
|                                                   | Bedroom 2             | 3.88m x 2.68m | 12'7" x 8'10" |
| Kitchen/Living/Dining 6.00m x 4.61m 19'8" x 15'1" | Bedroom 1             | 3.88m x 3.20m | 12'7" x 7'7"  |
|                                                   | Kitchen/Living/Dining | 6.00m x 4.61m | 19'8" x 15'1" |

#### APARTMENT 5

| Total                 | 68 sq m       | 732 sq ft     |
|-----------------------|---------------|---------------|
| Bedroom 2             | 4.05m x 2.69m | 13'3" x 8'8"  |
| Bedroom 1             | 3.95m x 2.83m | 13'0" x 9'3"  |
| Kitchen/Living/Dining | 6.83m x 6.01m | 22'4" x 19'7" |
| Kitchon/Living/Dining | 6 93m v 6 01m | 22'4" v 10'7" |