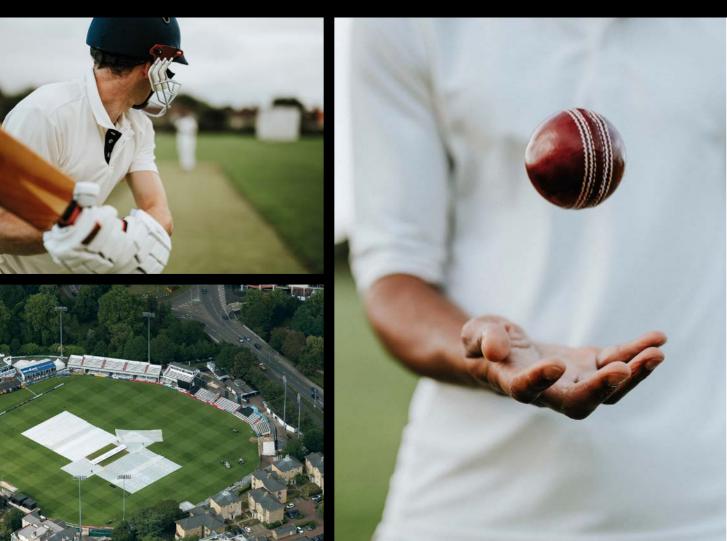

# RACING...

One of the UK's first-class clubs, Essex County Cricket Club are based at the Chelmsford County Ground. Whether you play or just spectate it is less than 10 minutes drive from your new home. If cricket isn't for you, the stadium holds many other events including boxing nights, darts and seasonal lunch days.