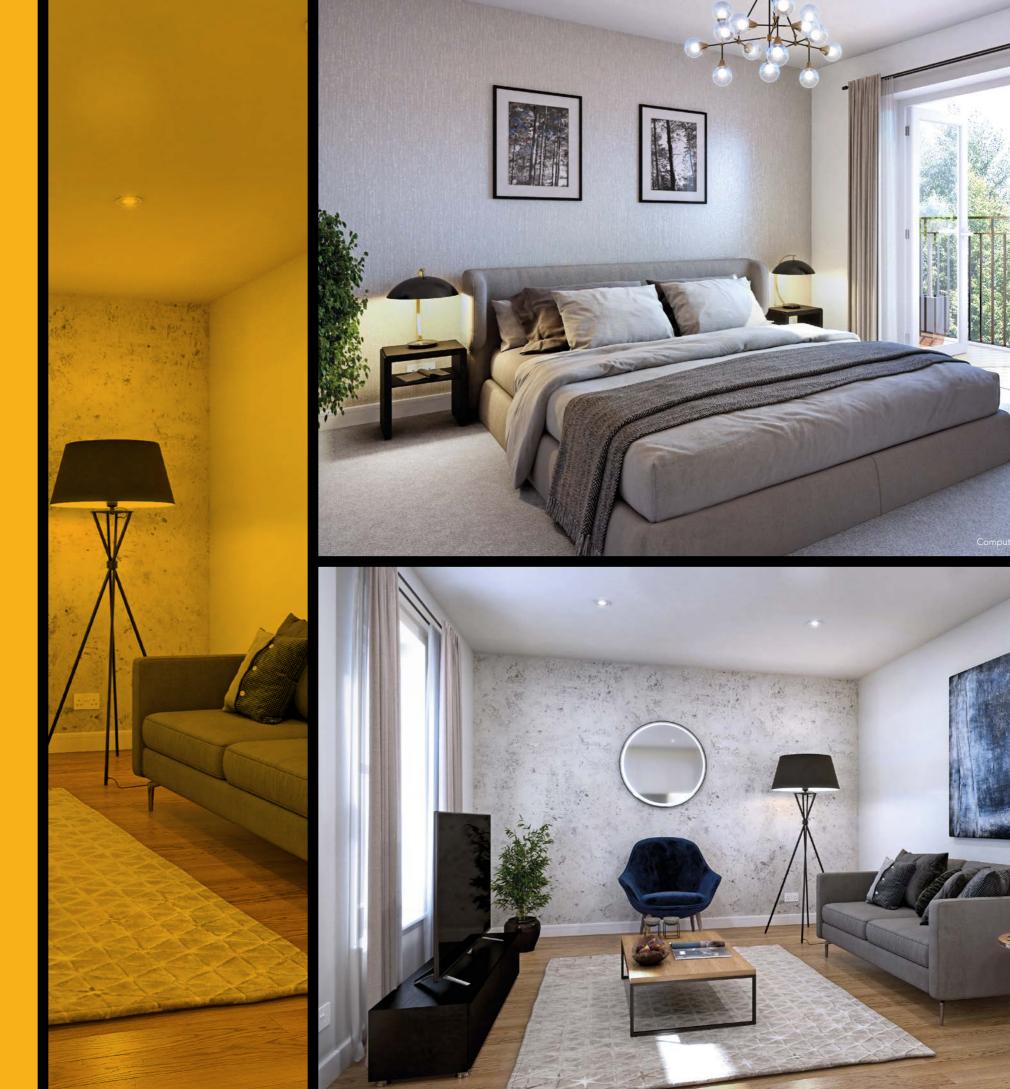

# F I N E R **D E T A I L S**

From skirting to ceiling, your living space is perfectly flooded with natural light, finished with neutral colours and wood effect flooring. Make the space your own.

## HEATING, ELECTRICAL & LIGHTING

- Low energy lighting throughout
- Recessed down lights throughout
- Aluminium and glass entrance doors
- Private resident's lift
- Quality stainless steel ironmongery to apartment doors
- Interior designed communal lobby
- Contemporary style square edge skirting and architraves
- Wood effect flooring, carpet to bedrooms and tiling in bathrooms
- Matt emulsion to all internal walls